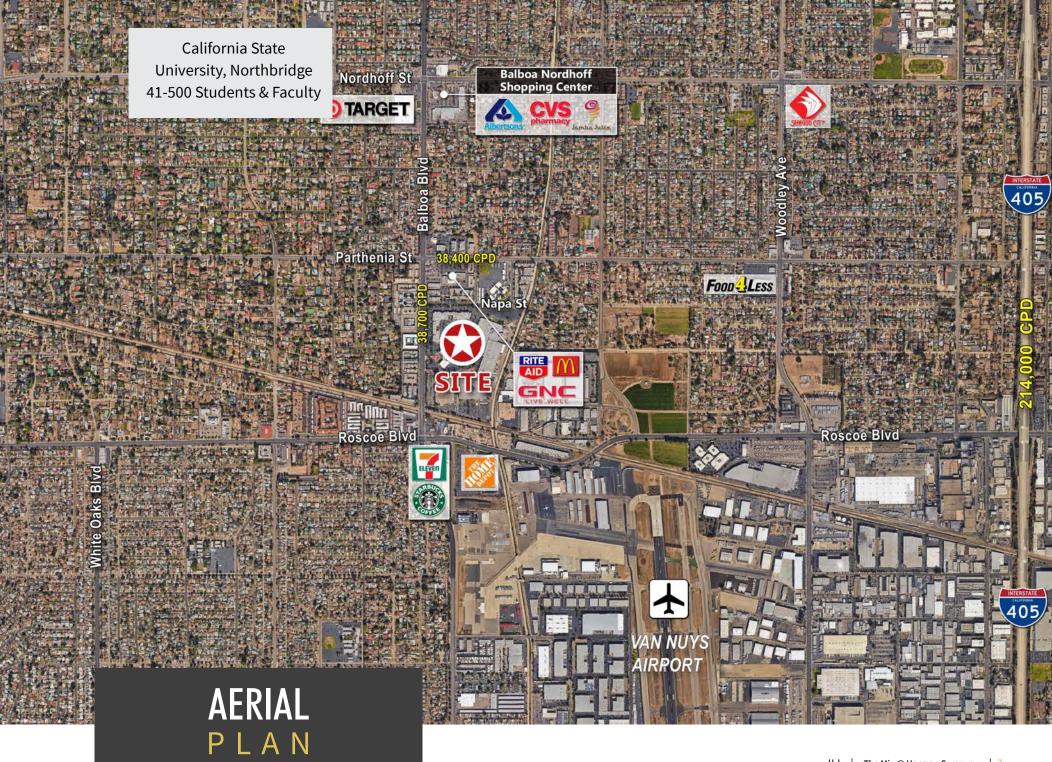

- » Excellent location within San Fernando Valley trade area - near Van Nuys airport.
- » Adjacent to strong industrial market with a high daytime population of 253,827 within a 5 mile radius.
- » Improvements have been made to enhance entrance points and provide new signage opportunities.

- » Adjacent to creative office/industrial campus with approximately 2,000 daytime employees on site.
- » Opportunity to enter a diverse trade area with limited competition in immediate vicinity.
- » Ample parking at 10/1,000 with great visibilty and access to Balboa Blvd.