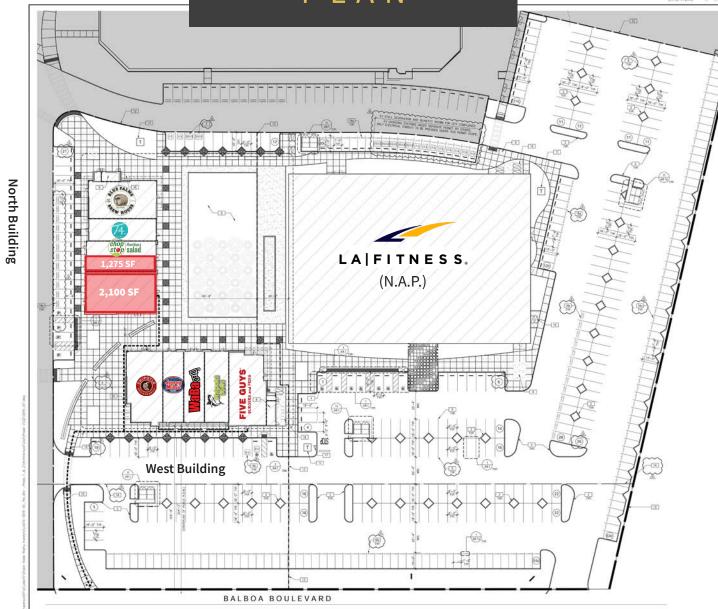

\$434,477

Median Home Value

| Suite #        | Tenant             | SF    |  |  |
|----------------|--------------------|-------|--|--|
| North Building |                    |       |  |  |
| 100            | Blue Palms Brewery | 2,337 |  |  |
| 103            | T4 Tea For You     | 1,375 |  |  |
| 104            | Chop Stop          | 1,264 |  |  |
| 105            | Coming Available   | 1,275 |  |  |
| 106            | Available          | 2,100 |  |  |

| Suite # | Tenant        | SF    |
|---------|---------------|-------|
| West Bu | ıilding       |       |
| 110     | Chipotle      | 2,334 |
| 112     | Jersey Mike's | 1,361 |
| 113     | Waba Grill    | 1,351 |
| 114     | AhiPoke       | 1,582 |
| 115     | Five Guys     | 2,421 |
|         |               |       |