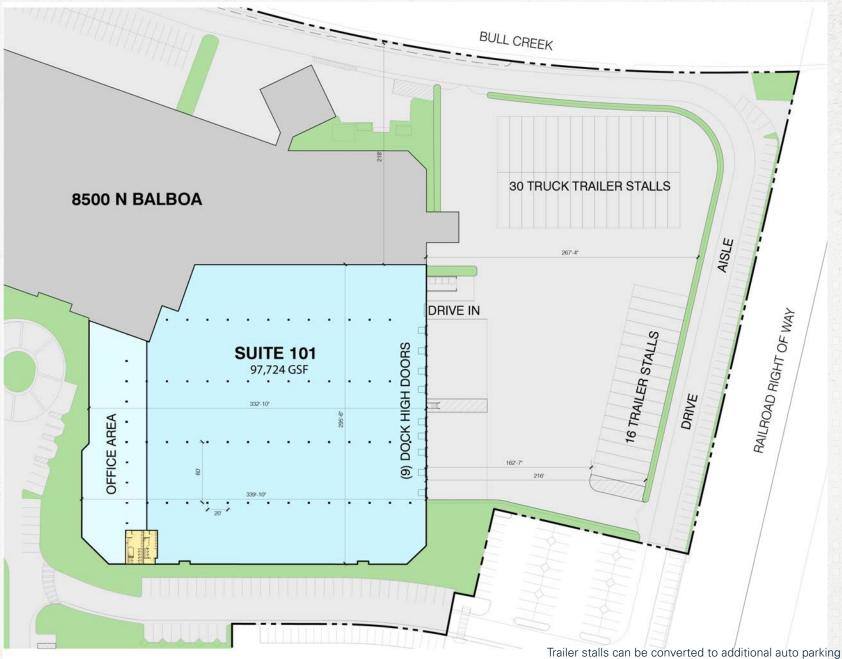

# Site Plan & Floor Plan

±98,000 SF Class A Industrial Space Available for Lease

| $\leq$ |         |
|--------|---------|
|        | • • • • |

±98,000 SF freshly white-boxed Class A industrial space

| 500-     |  |
|----------|--|
| <u> </u> |  |

215-foot truck court with trailer storage for up to 46 trailers available

| < | $\bigtriangleup$ |  |
|---|------------------|--|
|   |                  |  |
|   |                  |  |
|   |                  |  |
|   |                  |  |

9 dock high doors and 1 ground level loading door

| / |   | - |
|---|---|---|
|   | ▦ |   |

20-foot clear height in warehouse

 $\pm 13,000~\text{SF}$  recently renovated high image office space

Easy access to 405, 118 and 101 Freeways

Centrally located in the middle of the SFV with easy access to the entire North Los Angeles region

1200 Amps, 277/480 Volts

HVAC in warehouse

Up to 290 auto parking stalls or 46 truck trailer stalls

20' x 60' column spacing

Immediate access to retail amenities: Chipotle Mexican Grill, Jersey Mike's Subs, Five Guys, Chop Stop, WaBa Grill, LA Fitness ±13,000 SF High Image Office Space

9 dock high and 1 ground level loading door