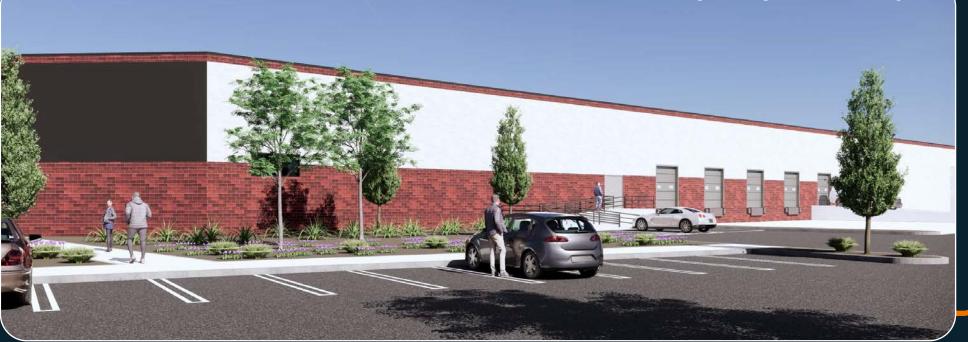

215-foot truck court with trailer storage for up to 46 trailers available

| < | $\bigtriangleup$ |  |
|---|------------------|--|
|   |                  |  |
|   |                  |  |
|   |                  |  |
|   |                  |  |

9 dock high doors and 1 ground level loading door

| / |   | - |
|---|---|---|
|   | ▦ |   |

20-foot clear height in warehouse

 $\pm 13,000~\text{SF}$  recently renovated high image office space

Easy access to 405, 118 and 101 Freeways