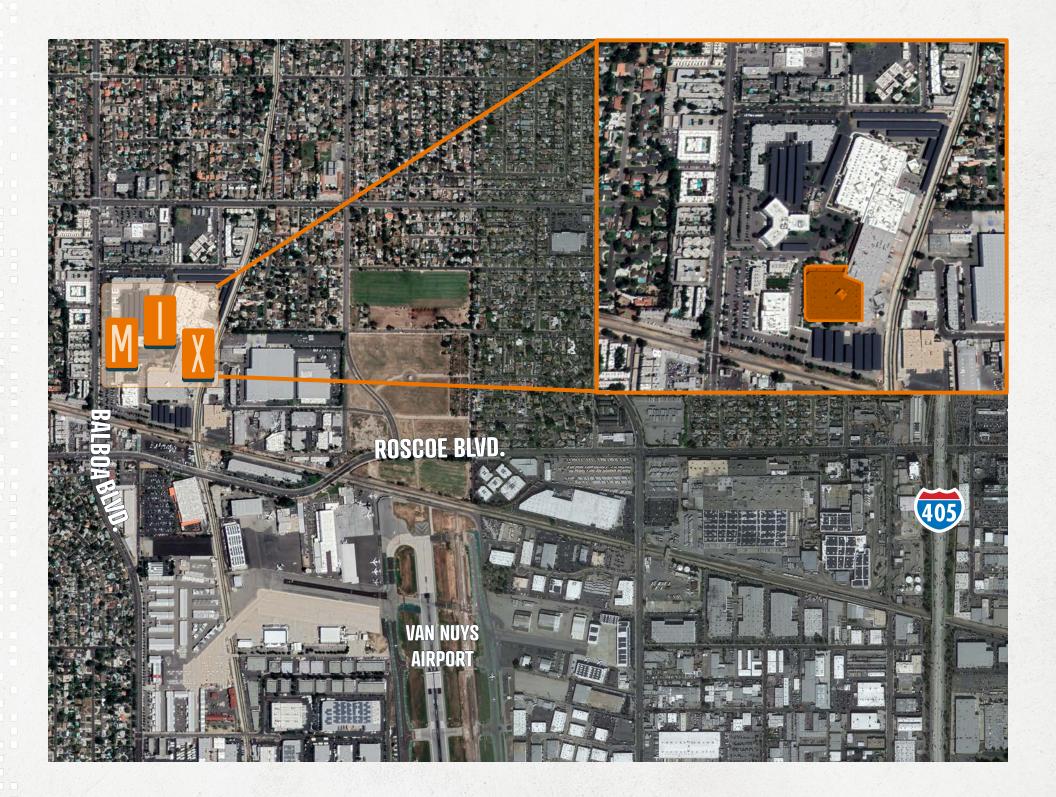

Centrally located in the middle of the SFV with easy access to the entire North Los Angeles region

1200 Amps, 277/480 Volts

HVAC in warehouse

Up to 290 auto parking stalls or 46 truck trailer stalls

20' x 60' column spacing

Immediate access to retail amenities: Chipotle Mexican Grill, Jersey Mike's Subs, Five Guys, Chop Stop, WaBa Grill, LA Fitness ±13,000 SF High Image Office Space

9 dock high and 1 ground level loading door

# Easy Access to Greater Los Angeles