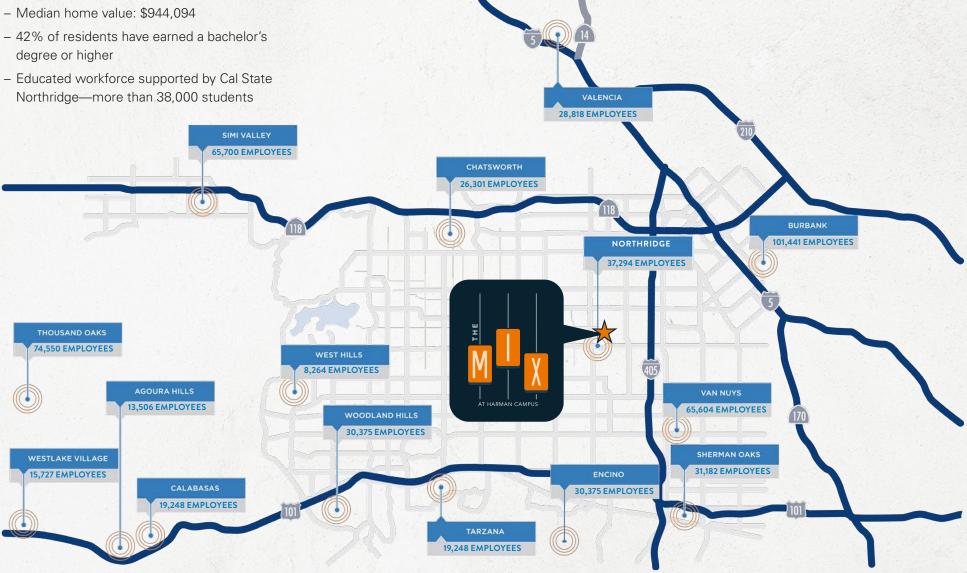

# **Central Location with Large Labor Base**

- Average household income: \$110,197
- degree or higher
- Northridge-more than 38,000 students