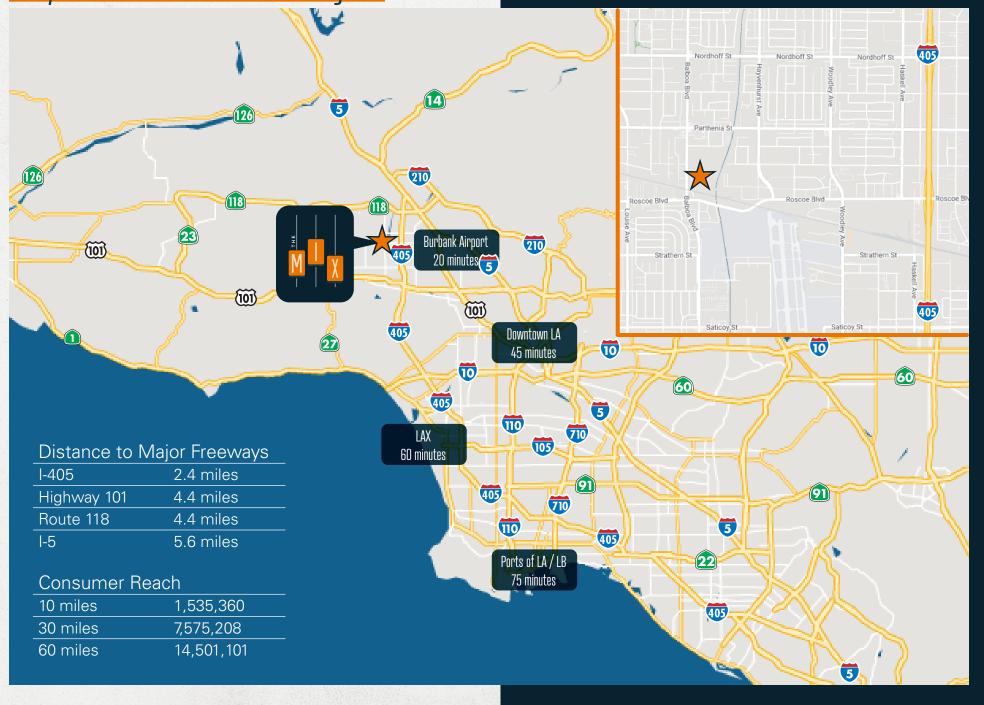

# Easy Access to Greater Los Angeles

Centrally located in the middle of the SFV with easy access to the entire North Los Angeles region

1200 Amps, 277/480 Volts

HVAC in warehouse

Up to 290 auto parking stalls or 46 truck trailer stalls

20' x 60' column spacing