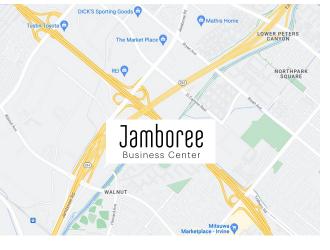

# Site Plan

# Get to Know Jamboree Business Center

- Low-rise building offers multiple accessible stairways and building exterior access points, reducing contact within building common areas and eliminating the need for elevator use
- The Property features large efficient floor plates, an onsite deli and sits directly between The Market Place and The District, two of Orange County's preeminent lifestyle retail centers
- Centrally located along the Jamboree Road/261 Toll Road junction and adjacent to the Metrolink train station, the Property offers excellent access from all points of Orange County, Los Angeles County and Riverside County