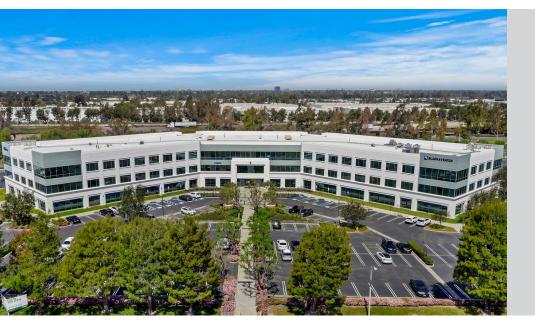

## **Overview**

Surround your business in success at Jamboree Business Center, a three-story Class A office building located in Irvine with exceptional freeway access and visibility. The center is superiorly situated to be less than one mile south of the I-5 Freeway and the 261 Toll Road, adjacent to I-405 South and 55 West and just minutes from over 1 million sq. ft. of retail and dining at The Market Place and The District. Featuring large efficient floor plates, state-of-the-art building systems, ample surface parking, and an on-site deli with an outdoor seating area, this workplace community simplifies daily life for your employees and clients.

5 PETERS CANYON IRVINE, CA Jamboree Business Center features class A office suites, with an onsite deli and proximity to various shopping centers and convenient freeway access.