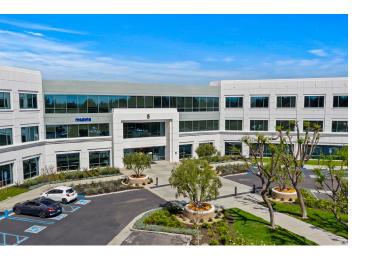

## **Overview**

Surround your business in success at Jamboree Business Center, a three-story Class A office building located in Irvine with exceptional freeway access and visibility. The center is superiorly situated to be less than one mile south of the I-5 Freeway and the 261 Toll Road, adjacent to I-405 South and 55 West and just minutes from over 1 million sq. ft. of retail and dining at The Market Place and The District. Featuring large efficient floor plates, state-of-the-art building systems, ample surface parking, and an on-site deli with an outdoor seating area, this workplace community simplifies daily life for your employees and clients.

5 PETERS CANYON IRVINE, CA Jamboree Business Center features class A office suites, with an onsite deli and proximity to various shopping centers and convenient freeway access.