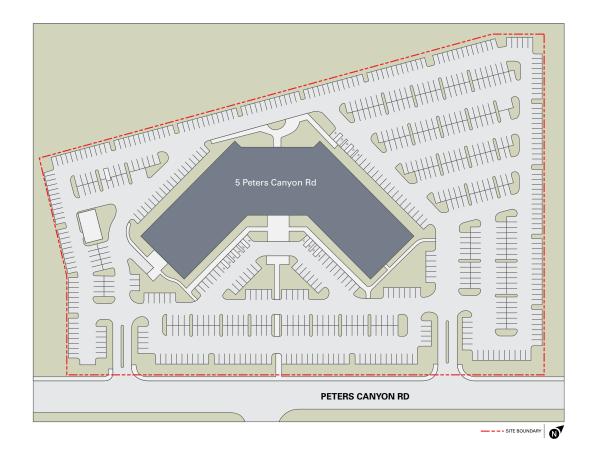

# Site Plan

Commercial Office 157,279 sq. ft. Space Available

5 PETERS CANYON

Tenants and visitors are welcomed by a renovated lobby, featuring up to date finishes with new fixtures and furniture.