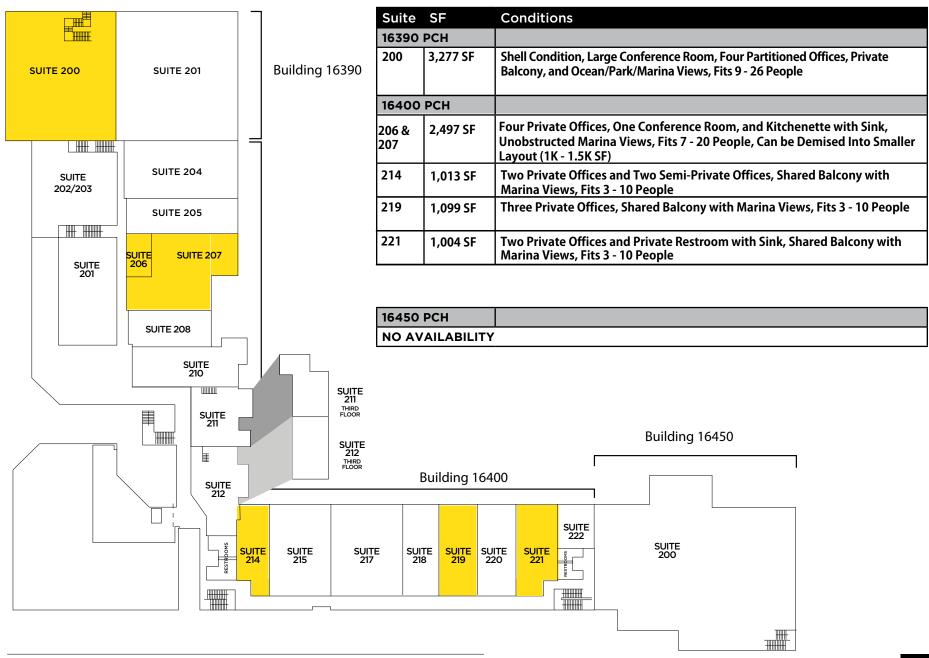

## Building 16360 | Available Second Floor Office Spaces

Suite SF Conditions
NO AVAILABILITY

### Building 16390/16400/16450 | Available Second + Third Floor Office Spaces

Embracing the very Essence of SoCal, Peter's Landing is Orange County's best reflection of waterfront retail and lifestyle.