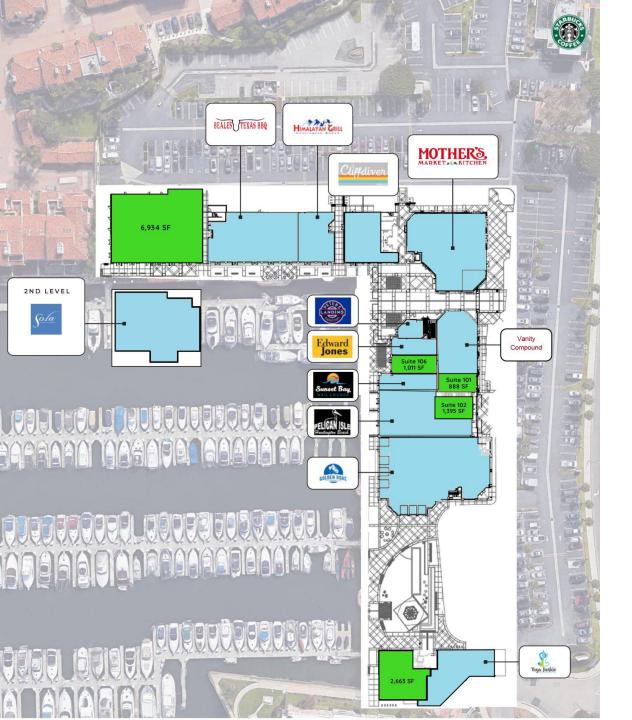

## Site Plan

Available Spaces:

### **Suite**

2,663 SF - Restaurant

### **Suite 101**

888 SF - Retail

### Suite 102

1,395 SF - Retail

### **Suite 106**

1,011 SF - Retail