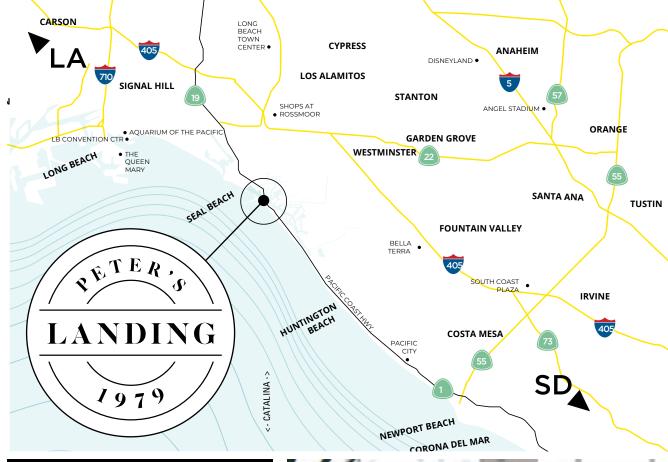

outhern California work-play environment.

Peter's Landing offers ready-made suites that allow executives to make quick business decisions, while the center's marina and beach access promote healthy, active lifestyles for company employees.

## SOUTHERN CALIFORNIA CULTURE AT ITS BEST



### **Healthy Workplaces:**

- Operable Windows
- Balconies
- Unobstructed Marina Views



Renovated Common Areas with Open-Air Corridors



**Convenient Freeway Access** 



**Ample Surface Parking** 



Reimagined Park Plaza for Collaborative Use



**On-Site Property Management** 



Marina + Beach Access



### **On-Site Amenities:**

- Starbucks Coffee
- Salon Services
- Mother's Market
- Yoga/Fitness
- Premium Restaurants + Brewery



## PETER'S LANDING IS AN AUTHENTIC SOCAL LIFESTYLE.



















PREMIUM
ON-SITE RETAIL
AMENITIES.





## Building 16360 | Available Second Floor Office Spaces

Suite SF Conditions
NO AVAILABILITY





### Building 16390/16400/16450 | Available Second + Third Floor Office Spaces









Embracing the very Essence of SoCal, Peter's Landing is Orange County's best reflection of waterfront retail and lifestyle.

Welcome to Peter's Landing, one of Orange County's most notable retail fixtures and community hubs along the coast.

With 180-degree water views of the marina and an incredible retail and restaurant line-up, Peter's Landing is the magnet for the outdoor enthusiast, foodie and top tier local from Belmont Shore to Huntington Beach.

Thanks to its vibrant line-up, from Mother's Market to Golden Road's award-winning craft brews, Peter's Landing r