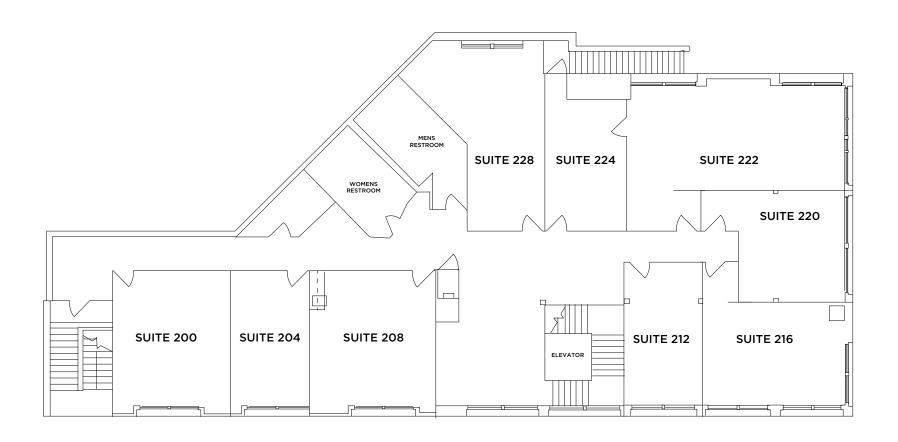

## Building 16360 | Available Second Floor Office Spaces

Suite SF Conditions
NO AVAILABILITY

### Building 16390/16400/16450 | Available Second + Third Floor Office Spaces

Embracing the very Essence of SoCal, Peter's Landing is Orange County's best reflection of waterfront retail and lifestyle.

## Site Plan

Available Spaces: