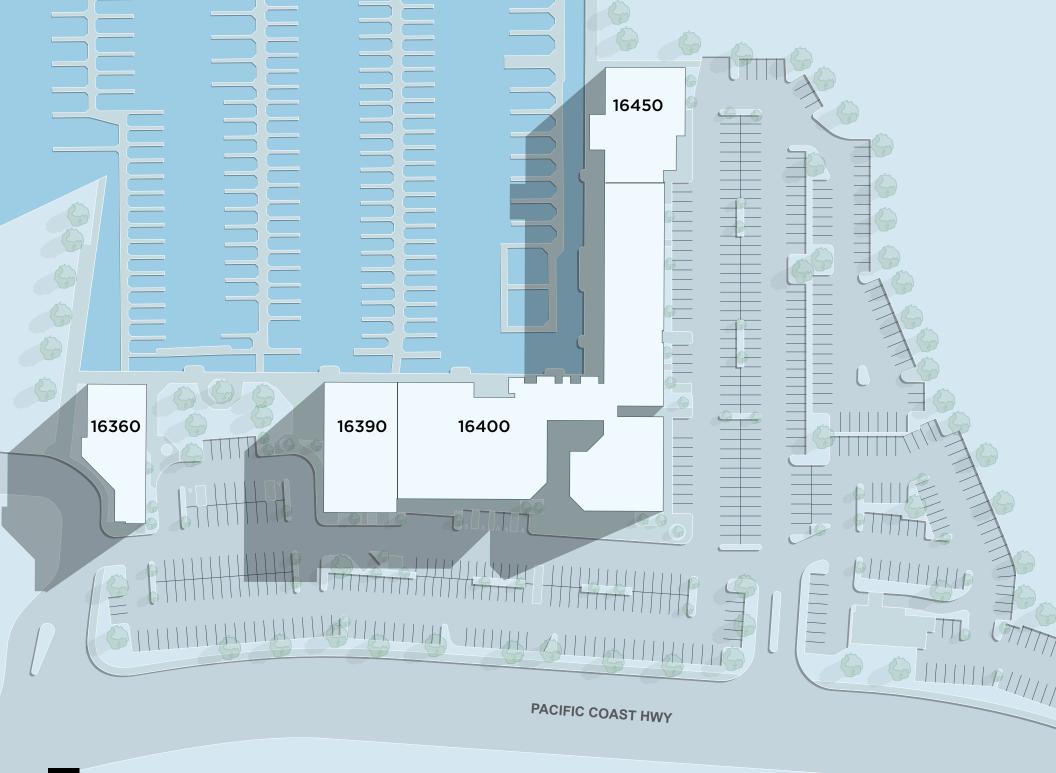

## Building 16360 | Available Second Floor Office Spaces

Suite SF Conditions
NO AVAILABILITY

### Building 16390/16400/16450 | Available Second + Third Floor Office Spaces

Embracing the very Essence of SoCal, Peter's Landing is Orange County's best reflection of waterfront retail and lifestyle.

## Site Plan

Available Spaces: