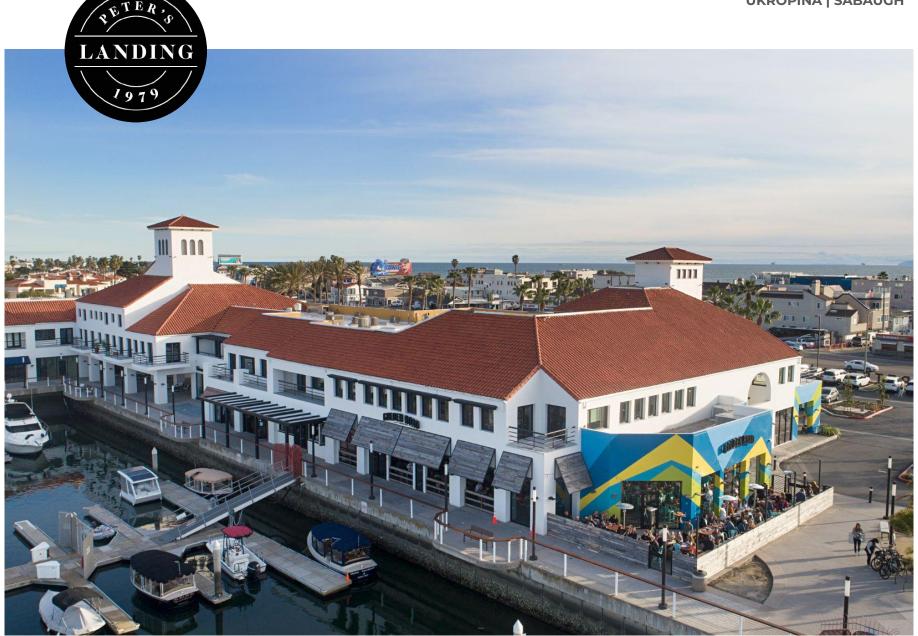

# PETERS LANDING HUNTINGTON BEACH, CA

With the best Orange County retail and restaurant concepts just steps away and great access to the region's top residential areas, Peter's Landing exemplifies a Southern California work-play environment.

Welcome to Peter's Landing, one of Orange County's most notable retail fixtures and community hubs along the coast.

With 180-degree water views of the marina and an incredible retail and restaurant line-up, Peter's Landing is the magnet for the outdoor enthusiast, foodie and top tier local from Belmont Shore to Huntington Beach.

Thanks to its vibrant line-up, from Mother's Market to Golden Road's award-winning craft brews, Peter's Landing remains the vibrant community gathering place for some of the very best in Orange County.