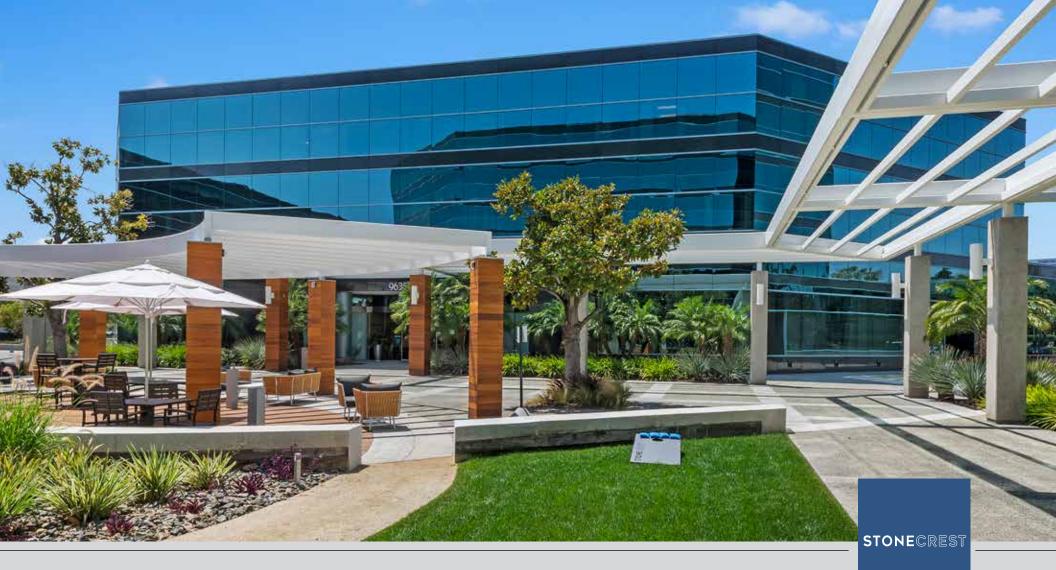

#### **Overview**

Stonecrest is a dynamic class A office campus in the heart of central San Diego. The campus is comprised of four office buildings that boast spectacular panoramic views of the surrounding canyons, highly efficient floor plates, and a brand new central courtyard area with free WiFi. Employees and clients will also enjoy Stonecrest's on-site fitness center, café, and close proximity to major freeways.

Commercial Office 334,331 sq. ft Space Available

Stonecrest's serene campus setting and lush environment foster a conducive place to grow a business by focusing on well-being.

- A large, employee-friendly courtyard with comfortable seating, WiFi and charging stations
- Close proximity to I-8, I-805, Highway52 and Highway 163
- o 4/1,000 parking ratio with surface and covered parking
- On-site property management, engineering and security

#### STONECREST Highlights

- Modern fitness center with showers & lockers
- On-site café with indoor & outdoor seating
- o I-15 access via Aero Drive
- Multiple major shopping centers nearby

#### **STONE**CREST

With its striking architecture, premier location, and robust amenity offerings, Stonecrest offers the perfect destination for any office user looking to cultivate company culture and growth.