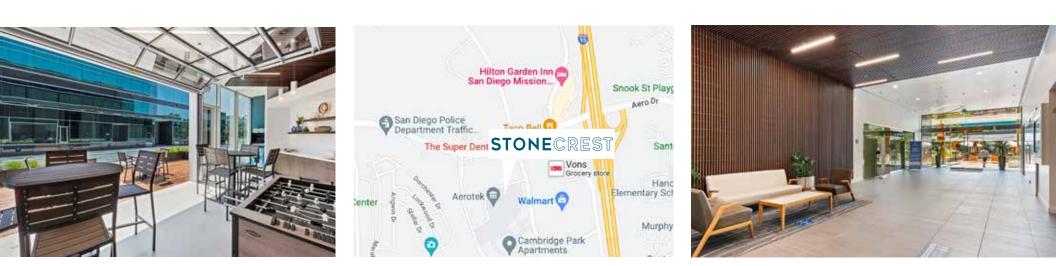

#### STONECREST Highlights

- Modern fitness center with showers & lockers
- On-site café with indoor & outdoor seating
- o I-15 access via Aero Drive
- Multiple major shopping centers nearby

## Get to Know Stonecrest

- Tenant lounge with roll-up door, kitchen, free WiFi, big screen TV, foosball and arcade game
- o Walking trail surrounding the property
- Beautifully landscaped courtyard with new furniture and decking
- o Energy Star Certified buildings
- $\circ\,$  Residential housing within walking distance
- o Proximity to airport
- $\circ\,$  Residential housing within walking distance
- Public transit bus stop nearby
- o Highly efficient 18,000 sq ft floor plates
- o On-site management staff