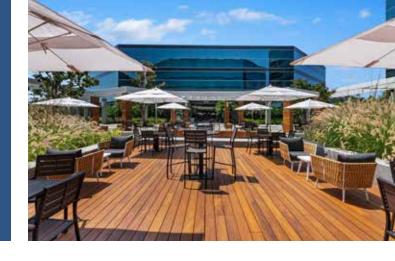

Commercial Office 334,331 sq. ft Space Available

Stonecrest's serene campus setting and lush environment foster a conducive place to grow a business by focusing on well-being.

- A large, employee-friendly courtyard with comfortable seating, WiFi and charging stations
- Close proximity to I-8, I-805, Highway52 and Highway 163
- o 4/1,000 parking ratio with surface and covered parking
- On-site property management, engineering and security

## Get to Know Stonecrest

- Tenant lounge with roll-up door, kitchen, free WiFi, big screen TV, foosball and arcade game
- o Walking trail surrounding the property
- Beautifully landscaped courtyard with new furniture and decking
- o Energy Star Certified buildings
- $\circ\,$  Residential housing within walking distance
- o Proximity to airport
- $\circ\,$  Residential housing within walking distance
- Public transit bus stop nearby
- o Highly efficient 18,000 sq ft floor plates
- o On-site management staff