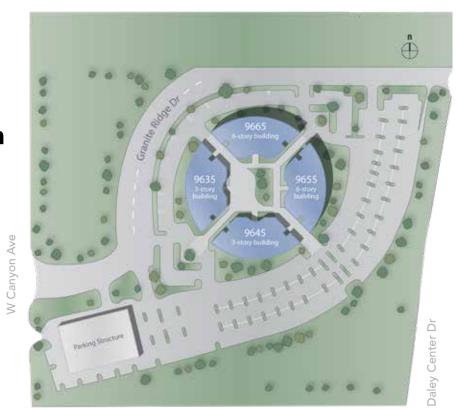

l courtyard area with free WiFi. Employees and clients will also enjoy Stonecrest's on-site fitness center, café, and close proximity to major freeways.

Commercial Office 334,331 sq. ft Space Available



Stonecrest's serene campus setting and lush environment foster a conducive place to grow a business by focusing on well-being.



- A large, employee-friendly courtyard with comfortable seating, WiFi and charging stations
- Close proximity to I-8, I-805, Highway52 and Highway 163
- o 4/1,000 parking ratio with surface and covered parking
- On-site property management, engineering and security





#### STONECREST Highlights

- Modern fitness center with showers & lockers
- On-site café with indoor & outdoor seating
- o I-15 access via Aero Drive
- Multiple major shopping centers nearby



# Site Plan

STONECREST

## Get to Know Stonecrest

- Tenant lounge with roll-up door, kitchen, free WiFi, big screen TV, foosball and arcade game
- o Walking trail surrounding the property
- Beautifully landscaped courtyard with new furniture and decking
- o Energy Star Certified buildings
- $\circ\,$  Residential housing within walking distance
- o Proximity to airport
- $\circ\,$  Residential housing within walking distance
- Public transit bus stop nearby
- o Highly efficient 18,000 sq ft floor plates
- o On-site management staff



#### **STONE**CREST

With its striking architecture, premier location, and robust amenity offerings, Stonecrest offers the perfect destination for any office user looking to cultivate company culture and growth.



## CBRE

Mike Hoeck Senior Vice Presiden