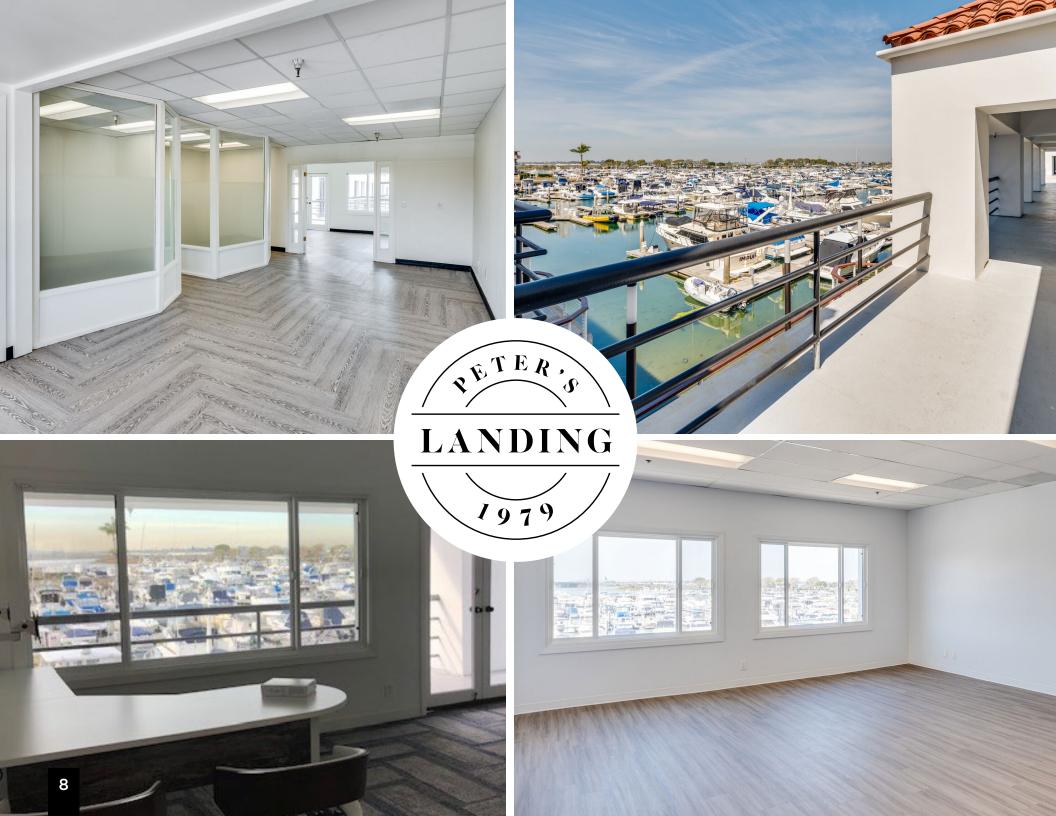

### Building 16360 | Available Second Floor Office Spaces

| Suite           | SF | Conditions |
|-----------------|----|------------|
| NO AVAILABILITY |    |            |

### Building 16390/16400/16450 | Available Second + Third Floor Office Spaces

For More Information: Peters Landing, 16330-16450-Pacific-Coast-Hwy

1979

MARISA MERCHANT 949.449.1385 mmerchant@pendulumpp.com