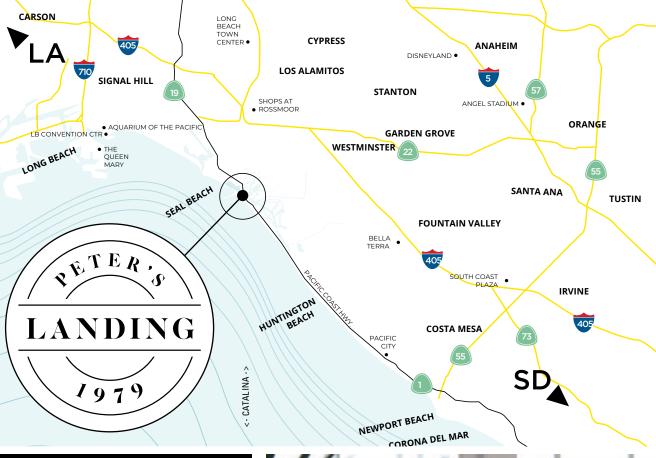

r's Landing offers ready-made suites that allow executives to make quick business decisions, while the center's marina and beach access promote healthy, active lifestyles for company employees.

#### SOUTHERN CALIFORNIA CULTURE AT ITS BEST



Healthy Workplaces:

- Operable Windows
- Balconies
- Unobstructed Marina Views
- Renovated Common Areas with Open-Air Corridors ਮਾਮ
- **Convenient Freeway Access**
- ₽ Fal Ample Surface Parking
  - **Reimagined Park Plaza for Collaborative Use**
- कु **On-Site Property Management**



Marina + Beach Access

- **On-Site Amenities:** 
  - Starbucks Coffee
  - Salon Services
  - Mother's Market
  - Yoga/Fitness
  - Premium Restaurants + Brewery



### PETER'S LANDING IS AN AUTHENTIC SOCAL LIFESTYLE.







GOLLEN ROAD

Golden Road Brewery Now Open









### PREMIUM ON-SITE RETAIL AMENITIES.





PACIFIC COAST HWY

### Building 16360 | Available Second Floor Office Spaces

| Suite           | SF | Conditions |
|-----------------|----|------------|
| NO AVAILABILITY |    |            |





### Building 16390/16400/16450 | Available Second + Third Floor Office Spaces



For More Information: Peters Landing, 16330-16450-Pacific-Coast-Hwy





1979



MARISA MERCHANT 949.449.1385 mmerchant@pendulumpp.com

## Peter's Landing

| HUNTINGTON BEACH, CALIFORNIA



Peter's Landing is an authentic SoCal lifestyle. Waterfront retail + office spaces for lease.



## Mother's Market + Kitchen Now Open.







Golden Road Brewery Now Open.





#### 9,000 SF Tasting Room + Restaurant

+ Outdoor Patio













# Huntington Beach

Trade Area





#