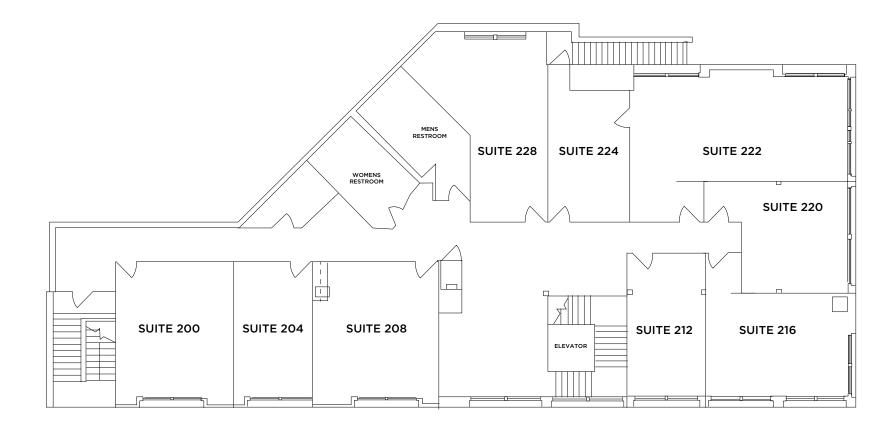

### Building 16360 | Available Second Floor Office Spaces

| Suite           | SF | Conditions |
|-----------------|----|------------|
| NO AVAILABILITY |    |            |

### Building 16390/16400/16450 | Available Second + Third Floor Office Spaces

For More Information: Peters Landing, 16330-16450-Pacific-Coast-Hwy

1979

MARISA MERCHANT 949.449.1385 mmerchant@pendulumpp.com