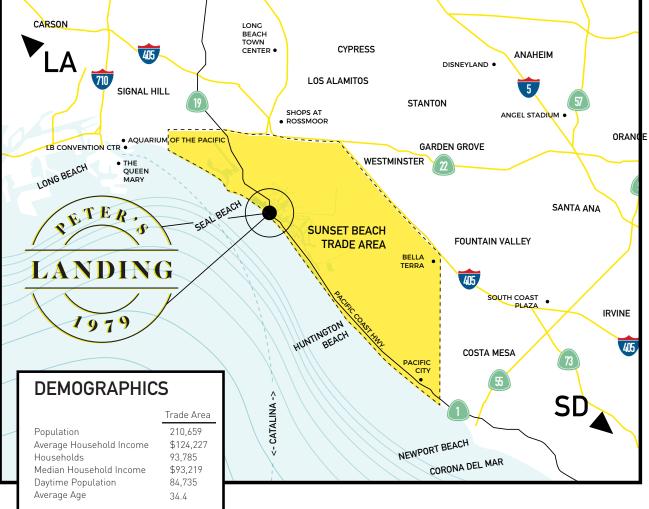

### PREMIUM ON-SITE RETAIL AMENITIES.





PACIFIC COAST HWY

### Building 16360 | Available Second Floor Office Spaces

| Suite           | SF | Conditions |
|-----------------|----|------------|
| NO AVAILABILITY |    |            |





### Building 16390/16400/16450 | Available Second + Third Floor Office Spaces



For More Information: Peters Landing, 16330-16450-Pacific-Coast-Hwy





1979



MARISA MERCHANT 949.449.1385 mmerchant@pendulumpp.com

## Peter's Landing

| HUNTINGTON BEACH, CALIFORNIA



Peter's Landing is an authentic SoCal lifestyle. Waterfront retail + office spaces for lease.



## Mother's Market + Kitchen Now Open.







Golden Road Brewery Now Open.





#### 9,000 SF Tasting Room + Restaurant

+ Outdoor Patio













# Huntington Beach

Trade Area





# Peter's Landing

Site Plan









CHRIS HODGMAN

858.523.2098 chodgman@retailinsite.net MATT MOSER

858.523.2096 mmoser@retailinsite.net



#### BRYAN RUSSELL

949.449.1384 brussell@pendulumpp.com