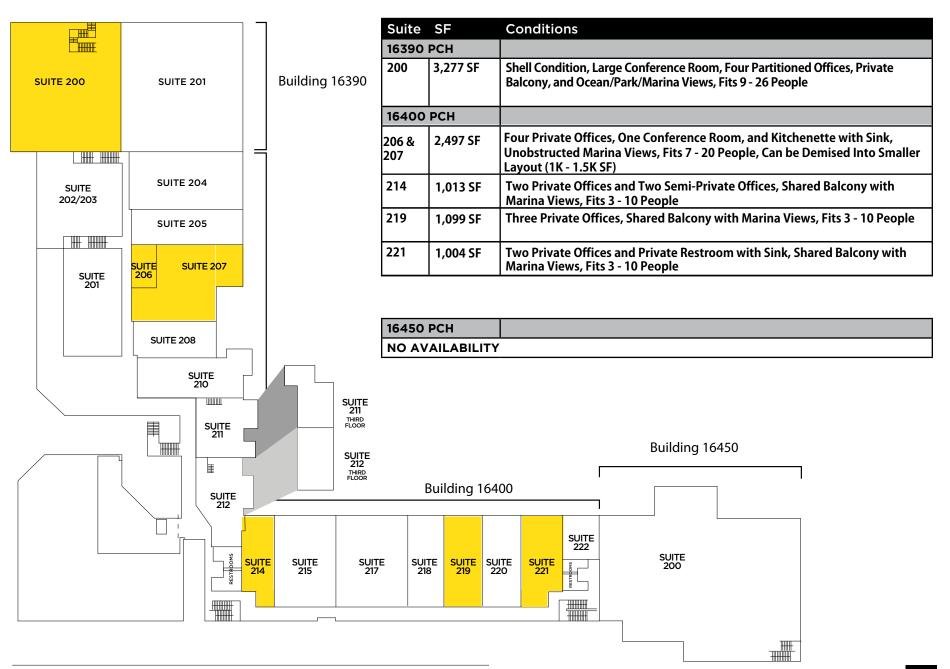

### Building 16390/16400/16450 | Available Second + Third Floor Office Spaces

For More Information: Peters Landing, 16330-16450-Pacific-Coast-Hwy

1979

MARISA MERCHANT 949.449.1385 mmerchant@pendulumpp.com

# Peter's Landing

Site Plan

CHRIS HODGMAN

858.523.2098 chodgman@retailinsite.net MATT MOSER

858.523.2096 mmoser@retailinsite.net