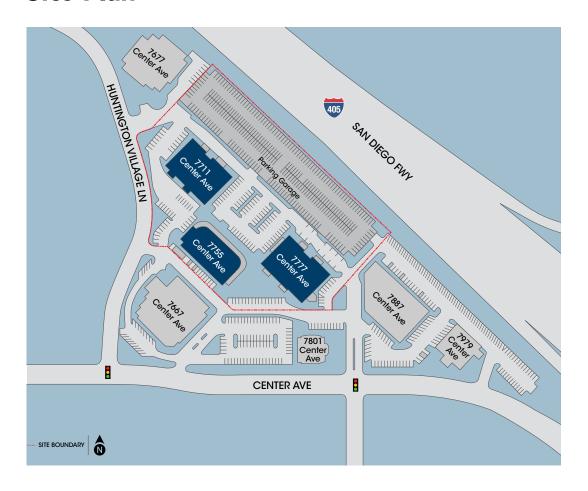

Located conveniently in Huntington Beach with direct I-405 freeway access, One Pacific Plaza is a Class A office campus that offers unmatched amenities, prime visibility, and premier office suites for executives and their teams.





# **Highlights**

- o Three Class A office towers, one 12-story and two 6-story buildings comprised of 400,598 total square feet
- o On-site conference center and event space
- o Exceptional visibility and access to San Diego (405) Freeway and Beach Boulevard

- o Newly renovated lobbies and common areas
- o Beautiful outdoor plaza with soft seating and Wi-fi
- o On-site hotel, 24-Hour Fitness and Buca di Beppo Restaurant and covered parking
- o Professional on-site property management office and 24-hour security team



One Pacific Plaza







## Site Plan





# Get to Know **One Pacific Plaza**

One Pacific Plaza is centrally located in the heart of Orange County, providing an easy commute from various cities in Orange and Los Angeles counties. Grow your business by bringing employees together in a serene environment with ample opportunity for work-life balance. Tenants and visitors alike will enjoy abundant amenities including covered secure parking, beautifully landscaped common areas, 24-hour security, and convenient access to over 50 retail stores, 30 restaurants, and various fitness options





In addition to first-class amenities and an impeccably landscaped campus, One Pacific Plaza combines the convenience of freeway accessibility with the walkability of nearby shopping centers, eateries, and fitness options.



# CBRE

### **Jenni