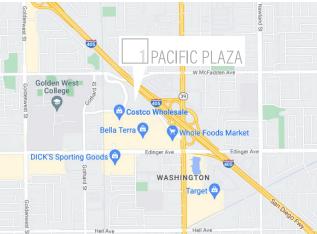

## Site Plan

# Get to Know **One Pacific Plaza**

One Pacific Plaza is centrally located in the heart of Orange County, providing an easy commute from various cities in Orange and Los Angeles counties. Grow your business by bringing employees together in a serene environment with ample opportunity for work-life balance. Tenants and visitors alike will enjoy abundant amenities including covered secure parking, beautifully landscaped common areas, 24-hour security, and convenient access to over 50 retail stores, 30 restaurants, and various fitness options

In addition to first-class amenities and an impeccably landscaped campus, One Pacific Plaza combines the convenience of freeway accessibility with the walkability of nearby shopping centers, eateries, and fitness options.