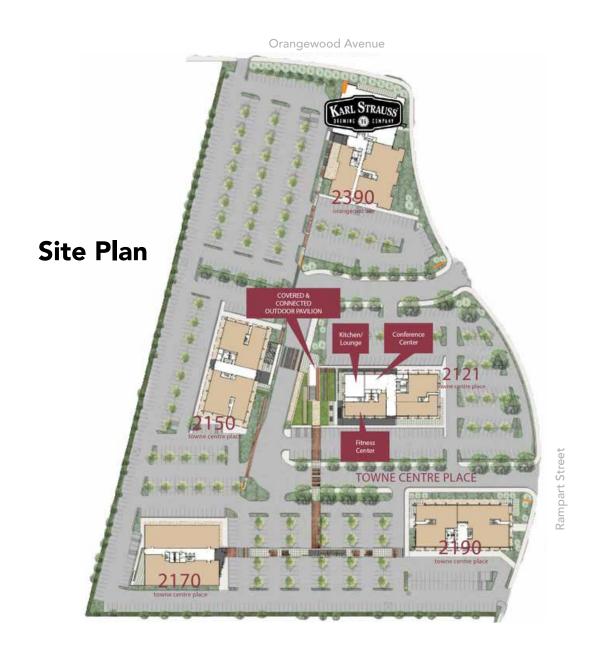

## **Overview**

A new generation of office campus, AXIS is inspiring and energetic. A five building, 13-acre campus which features open floor plans, high exposed ceilings, and specially designed roll-up doors represents a new way to work with a focus on effectiveness, not just efficiency. A wealth of onsite amenities such as a state-of-the-art fitness center, an indoor / outdoor lounge, conference area and kitchen, onsite bike storage, and bocce ball court allow tenants of AXIS to collaborate, make connections, think, socialize and be inspired by their surroundings.

- Karl Strauss brewery onsite
- Green space
- Pet-friendly campus
- State-of-the-art fitness center
- Onsite bike storage
- Outdoor collaboration areas
- Indoor/outdoor lounge & kitchen
- Indoor/outdoor conference areas

- Barbeque area
- Outdoor wifi
- Bocce ball court
- 5/1000 parking ratio
- Large efficient floor plates
- Indoor/outdoor accessibility
- Immediate access to the 5 and 57 Freeways and ARCTIC transportation facility