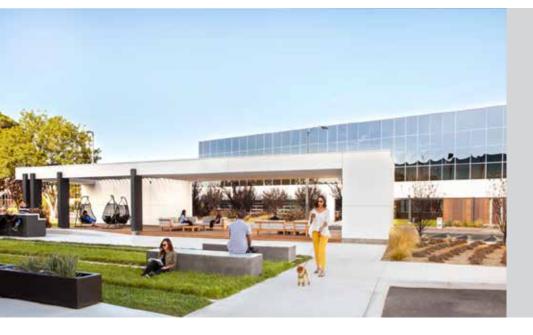

## **Overview**

A new generation of office campus, AXIS is inspiring and energetic. A five building, 13-acre campus which features open floor plans, high exposed ceilings, and specially designed roll-up doors represents a new way to work with a focus on effectiveness, not just efficiency. A wealth of onsite amenities such as a state-of-the-art fitness center, an indoor / outdoor lounge, conference area and kitchen, onsite bike storage, and bocce ball court allow tenants of AXIS to collaborate, make connections, think, socialize and be inspired by their surroundings.

- Karl Strauss brewery onsite
- Green space
- Pet-friendly campus
- State-of-the-art fitness center
- Onsite bike storage
- Outdoor collaboration areas
- Indoor/outdoor lounge & kitchen
- Indoor/outdoor conference areas

## **Get to Know AXIS**

- o Low-rise buildings offering multiple accessible stairways and building exterior access points, reducing contact within building common areas and eliminating the need for elevator use
- o Close proximity to parking provides for safe & "touch-less" access from your car to your office space
- Highest standards in cleaning & sanitation services are implemented throughout the project to maintain the latest government-recommended guidelines
- o Large, spacious campus provides outdoor collaboration & conference areas for fresh-air options to work and hold meetings