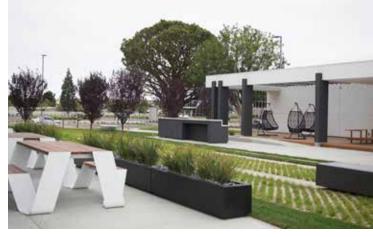

- Karl Strauss brewery onsite
- Green space
- Pet-friendly campus
- State-of-the-art fitness center
- Onsite bike storage
- Outdoor collaboration areas
- Indoor/outdoor lounge & kitchen
- Indoor/outdoor conference areas

- Barbeque area
- Outdoor wifi
- Bocce ball court
- 5/1000 parking ratio
- Large efficient floor plates
- Indoor/outdoor accessibility
- Immediate access to the 5 and 57 Freeways and ARCTIC transportation facility