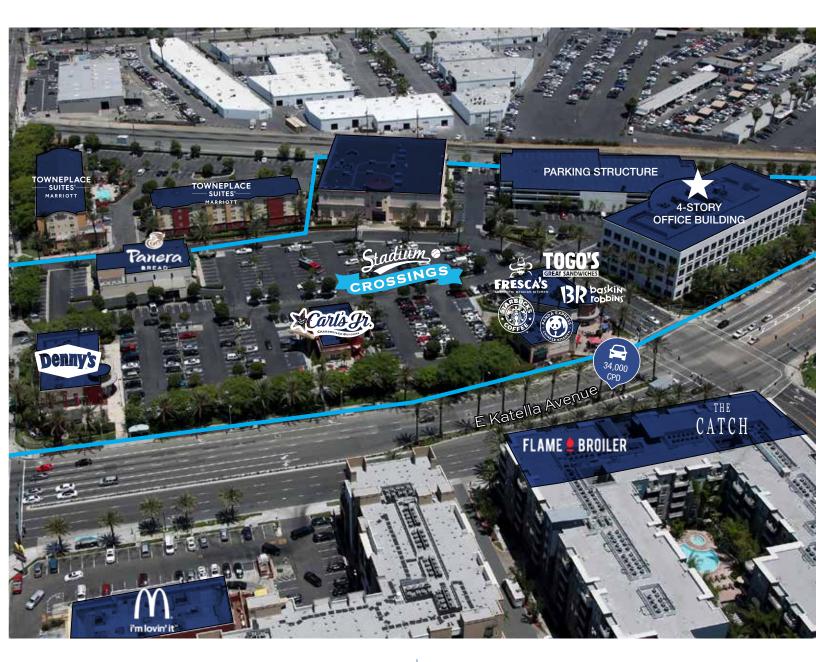

## ON-SITE

- » Panera Bread (Coming Q4 '19)
- » Starbucks
- » Carl's Jr.
- » Denny's
- » Panda Express
- » Baskin-Robbins
- » Togo's
- » Fresca's

## WALKABLE

- » The Catch
- » The Grove Anaheim
- » Zov's Bistro
- » Marriott Hotel
- » Flame Broiler
- » McDonald's