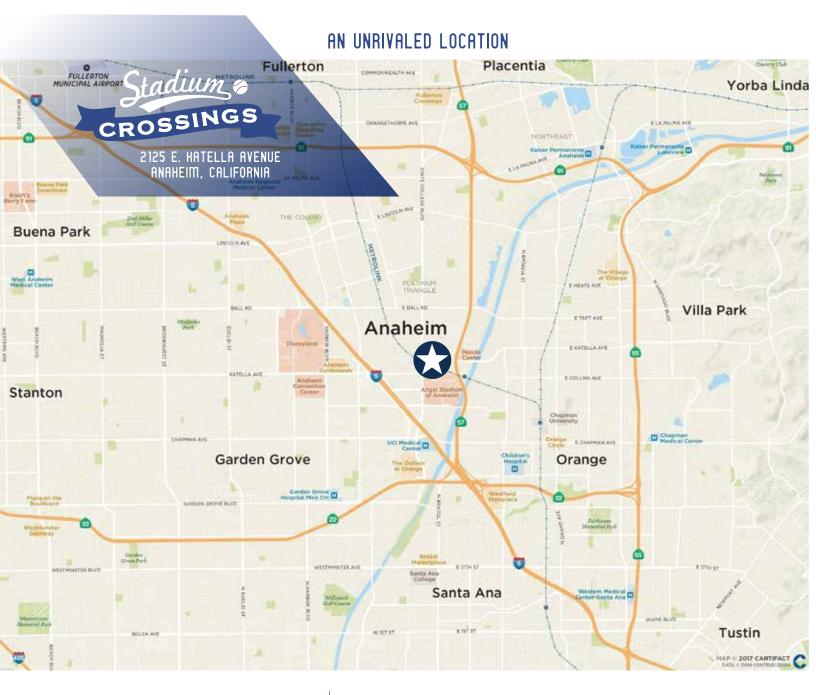

## IDEAL CENTRAL ORANGE COUNTY LOCATION

Stadium Crossings is situated within the highly visible Platinum Triangle area, a mixed-use zone providing retail, office and special purpose uses such as the city of Anaheim's two major sports venues—the Honda Center and Angel Stadium of Anaheim. The Project is centrally located at the signalized corner of State College Boulevard and East Katella Avenue which have daily traffic counts of 24,000 CPD and 34,000 CPD, respectively.

The Project is located just two city blocks from the Orange Freeway (SR-57), providing easy access to all of Southern California via the Santa Ana (I-5), Garden Grove (SR-22) and Riverside (SR-91) Freeways. In addition, the Property is also located approximately one-half mile from the Anaheim Regional Transportation Intermodal Center (ARTIC) providing access to the OCTA bus and Metrolink/Amtrak light rail transportation networks.