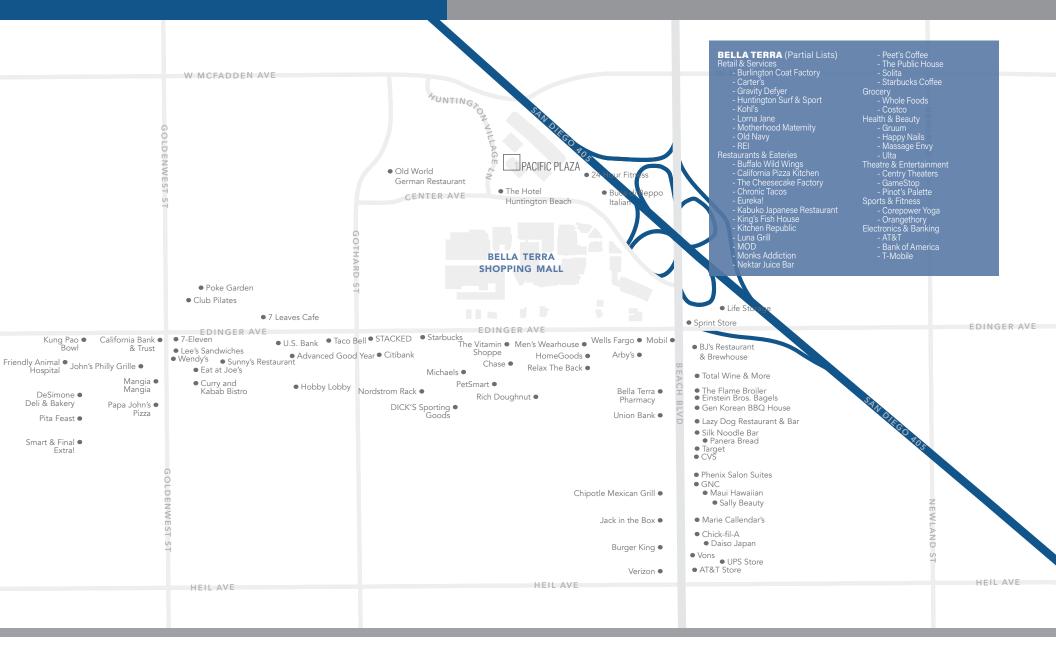

Exception identity and access to San Diego (405) freeway and Beach Blvd

Newly renovated lobbies and common areas

Beautiful outdoor plaza with soft seating and WIFI

On-site hotel, 24 hour fitness and Buca di Beppo Restaurant

On-site Smart Market provides ready and readily available "grab & go" food options, including salads, sandwiches, snacks, and Starbucks Coffee

On-site conference/training center

On-site management