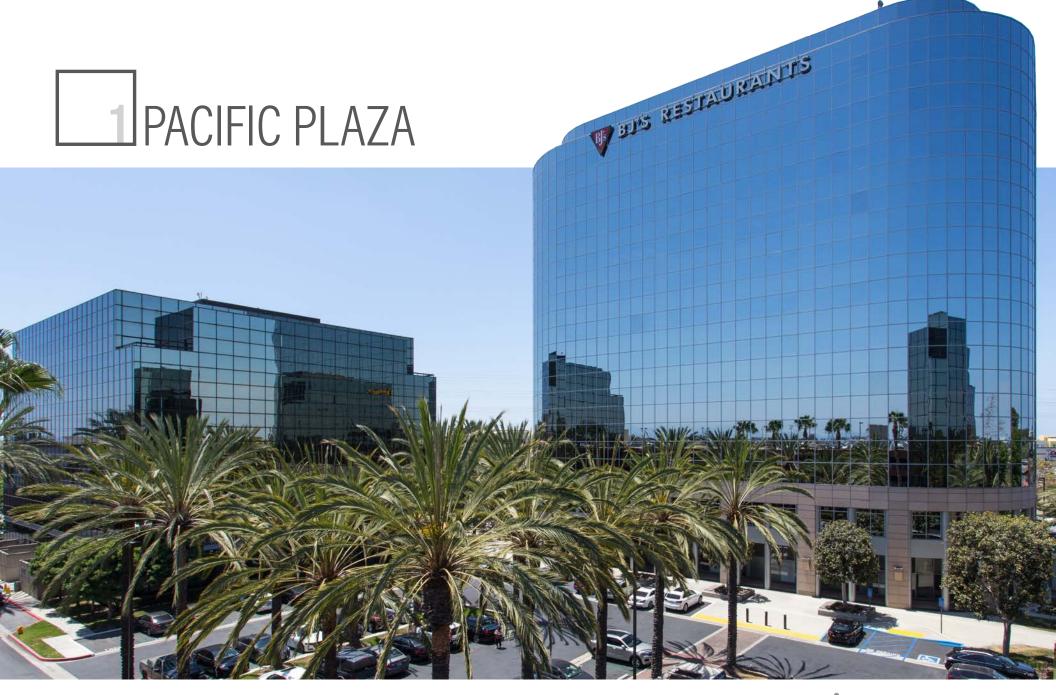

7755 Center Ave | 7711 Center Ave | 7777 Center Ave Huntington Beach, CA

## **Property Features**

Three class A office towers, one 12-story and two 6-story buildings comprised of 400, 598 total square feet

Unique, freeway-visible billboard signage available 380,000+ cars per day

Exception identity and access to San Diego (405) freeway and Beach Blvd

Newly renovated lobbies and common areas

Beautiful outdoor plaza with soft seating and WIFI

On-site hotel, 24 hour fitness and Buca di Beppo Restaurant