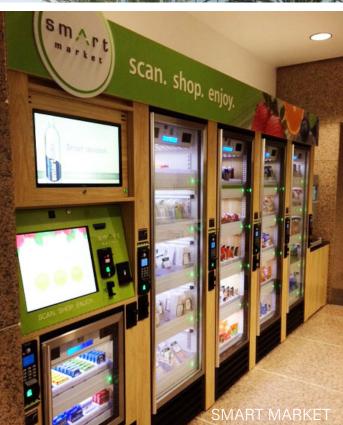

On-site Smart Market provides ready and readily available "grab & go" food options, including salads, sandwiches, snacks, and Starbucks Coffee

On-site conference/training center

On-site management