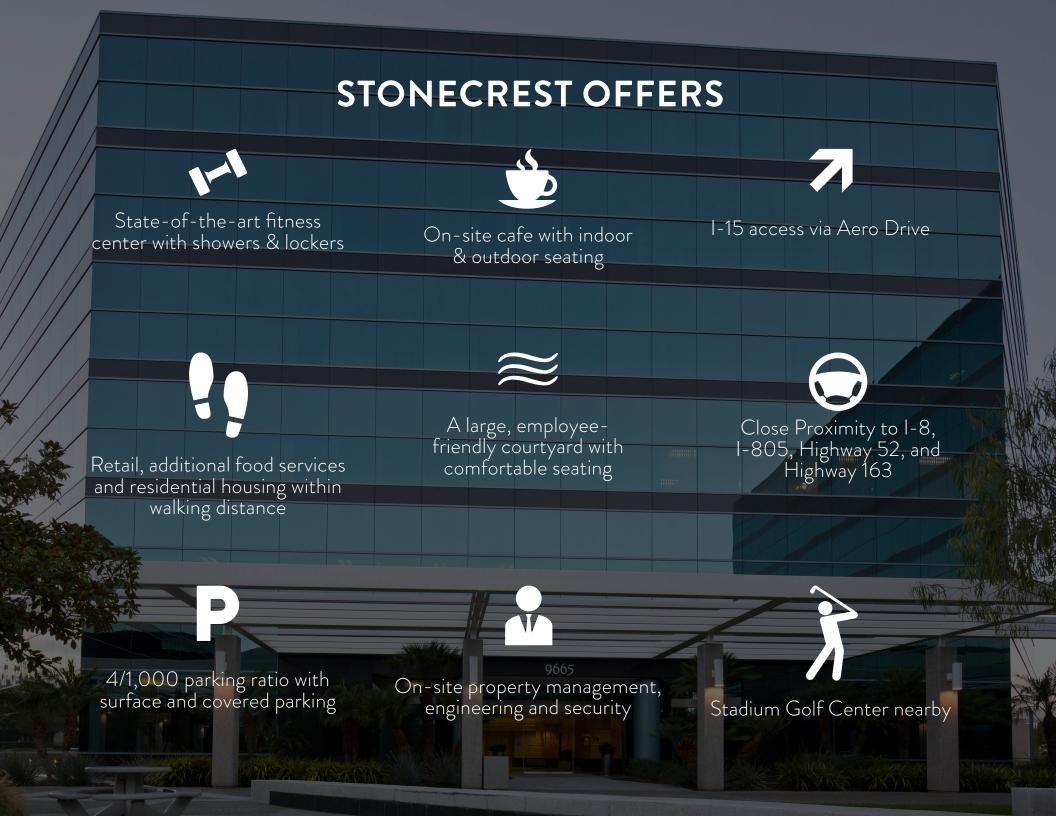

# STONECREST

STONECREST IS A DYNAMIC FIRST CLASS CAMPUS THE HEART OF CENTRAL SAN DIEGO. THE CAMPUS HAS A ROBUST AMENITY OFFERING, GREAT FREEWAY ACCESS AND HIGHLY EFFICIENT FLOOR STONECREST IS STRATEGICALLY LOCATED A WELL-EDUCATED WORKFORCE, QUALITY HOUSING AND A DIVERSITY OF INDUSTRIES. THE CAMPUS OFFERING ENSURES EMPLOYERS HIGH LEVELS OF RECRUITMENT AND RETENTION.